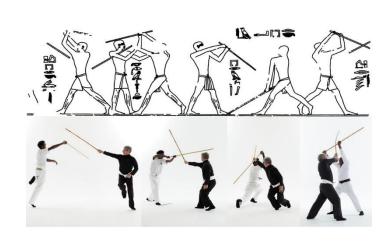

# Three locations might compete and cooperate EGYPT MOROCCO SOUTH AFRICA

The Egyptian Battle Staff sport is representative of Egypt

#### **Modern Tahtib**

The millenium sport's instruments, the Egyptian Battle Staff and the Percussion rhythm to,

- Amplifying the usual benefits of martial arts Alignment, self confidence,, power & control, skills, respect, discernment, ...
- Engaging in Individual and collective stretch sportive goals,
- Getting together for peaceful committed sustainable development
- Building up Respect as a common foundation,
- Developing the pleasure of diversity and integration for creativity
- Linking cultures, gender, generations for fun and development,

#### With a 1m30 rattan wood stick, play and compete in,

- 1. Tashkilas (Forms played by a team of 4-10)
- Codified Jousts (played by twins)
- 3. Free Jousting (played as a duel)
- 4. 360° Combat (played by a team, one defender vs 3 attackers)