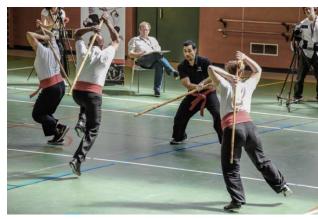

#### With a 1m30 rattan wood stick, play and compete in,

- 1. Tashkilas (Forms played by a team of 4-10)
- Codified Jousts (played by twins)
- 3. Free Jousting (played as a duel)
- 4. 360° Combat (played by a team, one defender vs 3 attackers)