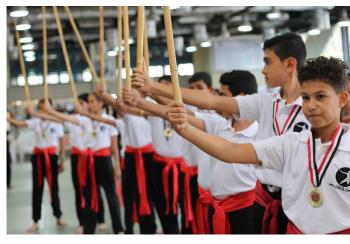

#### With a 1m30 rattan wood stick, play and compete in,

- 1. Tashkilas (Forms played by a team of 4-10)
- Codified Jousts (played by twins)
- 3. Free Jousting (played as a duel)
- 4. 360° Combat (played by a team, one defender vs 3 attackers)