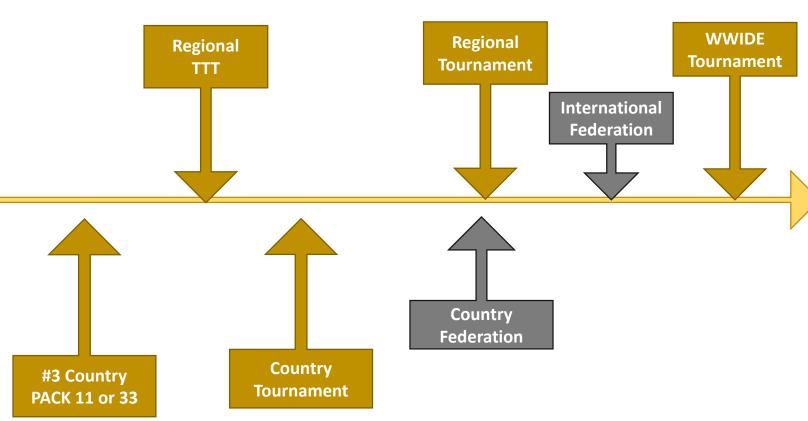

### MT DEPLOYMENT in FOURTY COUNTRIES – Ten years

#1 Identify the local MT Leader

#2 Country
Modern Tahtib (MT)
Discovery Workshop \*

- \* The MT local leader creates a group of trainees for the free of charge MT Discovery workshop,
- 1. 20 people, men and women
- martial arts and/or sports background
- 3. Motivated by the MT opportunity
- From different organizations recognized by the Ministry of Sports or by the local Olympic Committe

## Modern Tahtib (MT) Deployment FUNDING

|                                | Country MT Discovery Workshop              | Country<br>PACK 11 or<br>33 | Regional<br>TTT                                        | Country<br>Tournament            | Country<br>Federation | Regional<br>Tournament | Int'l<br>Federation | WWIDE<br>Tournament |
|--------------------------------|--------------------------------------------|-----------------------------|--------------------------------------------------------|----------------------------------|-----------------------|------------------------|---------------------|---------------------|
| MT WW and WW sponsor           | MT Founder<br>Material                     | MT Founder                  | MT Founder                                             | Main Trainer                     | Support               | Lead                   | Lead                | Lead                |
| Country<br>and Ctry<br>sponsor | Facility,<br>Trainees'<br>travel & lodging | Facility<br>Material        | Facility<br>Material<br>MT Founder travel &<br>hosting | Trainers<br>Facility<br>Material | Lead                  | Participate            | Participate         | Participate         |