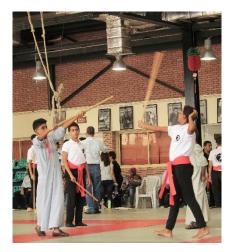

#### With a 1m30 rattan wood stick, play and compete in,

- 1. Tashkilas (Forms played by a team of 4-10)
- Codified Jousts (played by twins)
- 3. Free Jousting (played as a duel)
- 4. 360° Combat (played by a team, one defender vs 3 attackers)