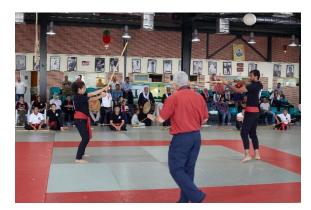

#### With a 1m30 rattan wood stick, play and compete in,

- 1. Tashkilas (Forms played by a team of 4-10)
- Codified Jousts (played by twins)
- 3. Free Jousting (played as a duel)
- 4. 360° Combat (played by a team, one defender vs 3 attackers)